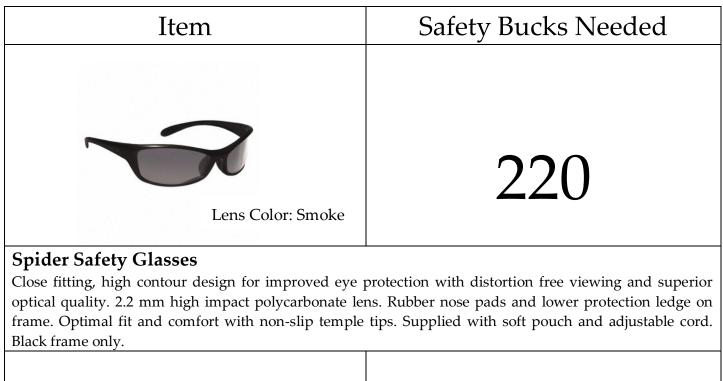

#### **Spider Safety Glasses**

Close fitting, high contour design for improved eye protection with distortion free viewing and superior optical quality. 2.2 mm high impact polycarbonate lens. Rubber nose pads and lower protection ledge on frame. Optical fit and comfort with non-slip temple tips. Supplied with soft pouch and adjustable cord. Black frame only.