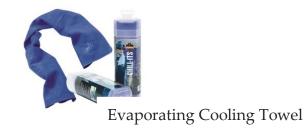

### Dampen the Chill-Its® 6602 Evaporative Cooling Towel

To create a cooling aid significantly colder than ambient air. Advanced PVA material holds water without feeling heavy. Wear for hours, or wipe off for quick relief. Simply re-wet the towels to reactivate. Reduces heat stress and fights fatigue. Machine washable.