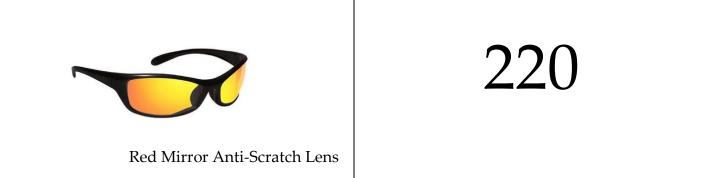

#### **Spider Safety Glasses**

Close fitting, high contour design for improved eye protection with distortion free viewing and superior optical quality. 2.2 mm high impact polycarbonate lens. Rubber nose pads and lower protection ledge on frame. Optical fit and comfort with non-slip temple tips. Supplied with soft pouch and adjustable cord. Black frame only.