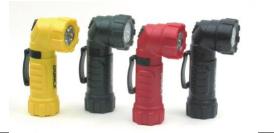

### LED Angle Head Flashlight

Weather-resistant, 40 hour run time and convenient clip. Includes 3 AAA cell alkaline batteries. Sold in assorted colors of 6 per case. Assorted available colors are: yellow, dark green, red and black. Disclaimer: Unable to choose specific color.