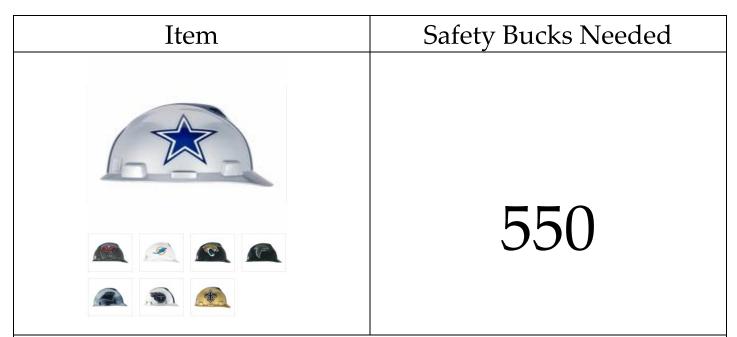

### NFL Safety Helmets

Exclusive NFL team logos offer a sleek, new appearance. Features the adjustable 1-Touch® suspension and offers superior quality, comfort and protection.